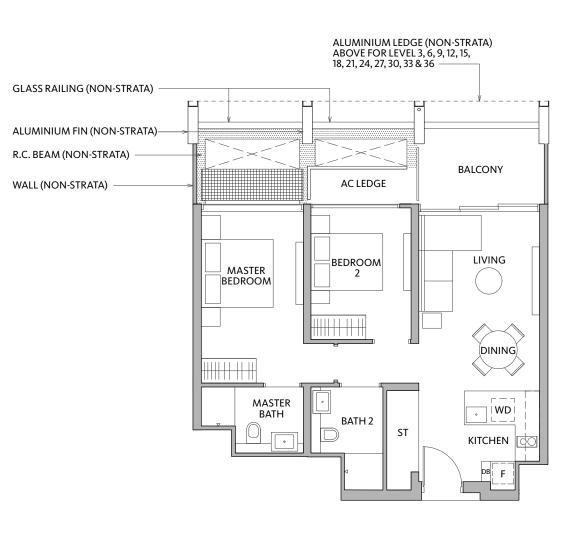

#### TYPE B1-1 #02-06 to #35-06

**TYPE B1-1(h)** #36-06 (High Ceiling) 2 BEDROOM 76 sqm / 818 sqft

Keyplan is not drawn to

installation and cost of the screen shall be borne by the purchaser. For an illustration of the approved balcony screen, please refer to the diagram annexed hereto as 'Annexure A'.