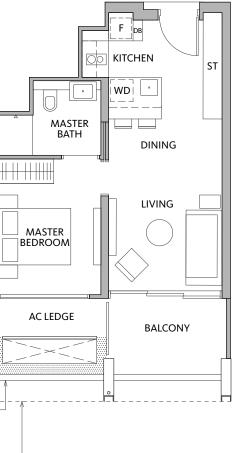

# **3 BEDROOM** 109 sqm / 1173 sqft

TYPE C1-1

**TYPE** C1-1(h) #02-05 to #35-05

#36-05 (High Ceiling)

**3 BEDROOM** 106 sqm / 1141 sqft

ST

#### LEGEND:

Area includes air conditioner (A/C) ledge, balcony and strata void area where applicable. The above plans are subject to change as may be approved by the relevant authorities. All floor plans are approximate measurements only and are subject to government re-survey. The balcony shall not be enclosed unless with the approved balcony screen. The installation and cost of the screen shall be borne by the purchaser. For an illustration of the approved balcony screen, please refer to the diagram annexed hereto as 'Annexure A'.