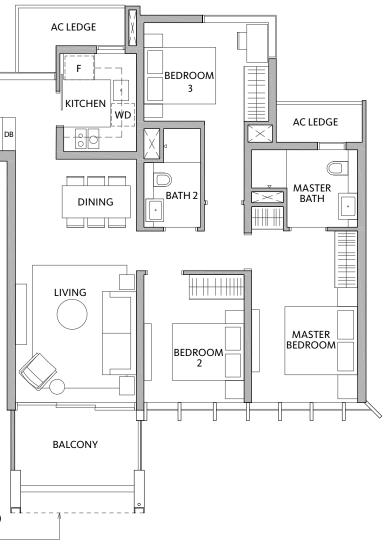

**TYPE A1-2(h)** #36-03 (High Ceiling)

Wall not allowed to be hacked or altered (including by way of drilling) (Refer to the clause pertaining to PPVC in the S&P docum

VIVA - 2 & 3 BEDROOM