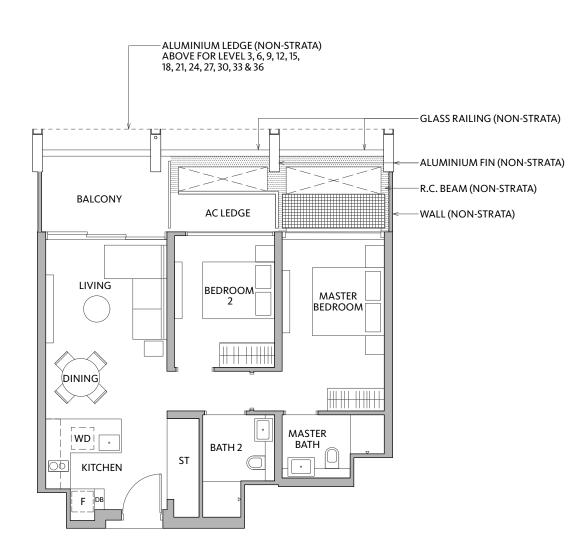

# **1 BEDROOM** 52 sqm / 560 sqft

TYPE A1-1 #02-09 to #35-09 **TYPE A1-1(h)** #36-09 (High Ceiling)

Area includes air conditioner (A/C) ledge, balcony and strata void area where applicable. The above plans are subject to change as may be approved by the relevant authorities. All floor plans are approximate measurements only and are subject to government re-survey. The balcony shall not be enclosed unless with the approved balcony screen. The installation and cost of the screen shall be borne by the purchaser. For an illustration of the approved balcony screen, please refer to the diagram annexed hereto as 'Annexure A'.

ALUMINIUM LEDGE (NON-STRATA) ABOVE FOR LEVEL 3, 6, 9, 12, 15, 18, 21, 24, 27, 30, 33 & 36

Area includes air conditioner (A/C) ledge, balcony and strata void area where applicable. The above plans are subject to change as may be approved by the relevant authorities. All floor plans are approximate measurements only and are subject to government re-survey. The balcony shall not be enclosed unless with the approved balcony screen. The installation and cost of the screen shall be borne by the purchaser. For an illustration of the approved balcony screen, please refer to the diagram annexed hereto as 'Annexure A'.

**TYPE A1-2(h)** #36-03 (High Ceiling)

Wall not allowed to be hacked or altered (including by way of drilling) (Refer to the clause pertaining to PPVC in the S&P docum

VIVA - 2 & 3 BEDROOM