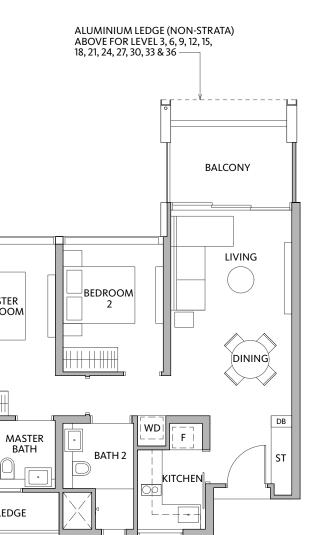

ALUMINIUM LEDGE (NON-STRATA) ABOVE FOR LEVEL 3, 6, 9, 12, 15, 18, 21, 24, 27, 30, 33 & 36

Area includes air conditioner (A/C) ledge, balcony and strata void area where applicable. The above plans are subject to change as may be approved by the relevant authorities. All floor plans are approximate measurements only and are subject to government re-survey. The balcony shall not be enclosed unless with the approved balcony screen. The installation and cost of the screen shall be borne by the purchaser. For an illustration of the approved balcony screen, please refer to the diagram annexed hereto as 'Annexure A'.

**TYPE A1-2(h)** #36-03 (High Ceiling)

Wall not allowed to be hacked or altered (including by way of drilling) (Refer to the clause pertaining to PPVC in the S&P docum

VIVA - 2 & 3 BEDROOM