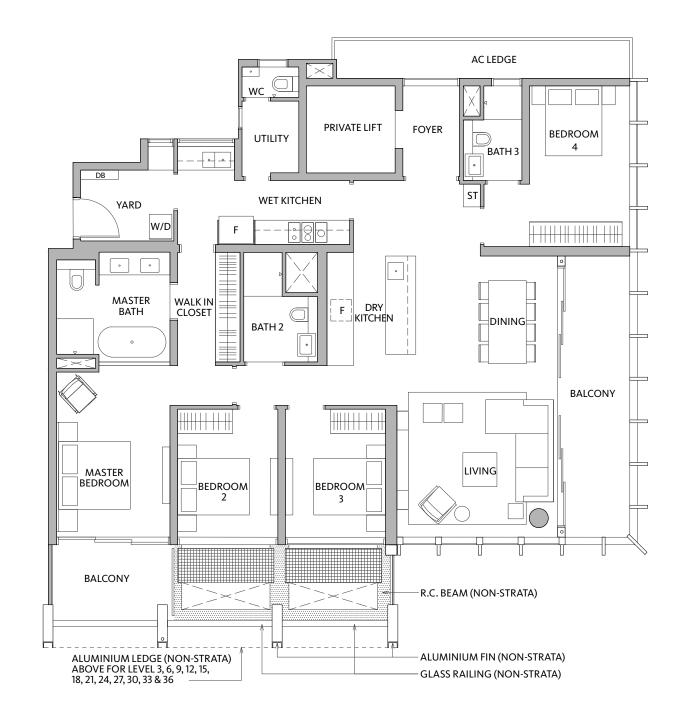

# 4 BEDROOM 186 sqm / 2002 sqft

TYPE D1 #02-08 to #35-08 TYPE D1(h) #36-08 (High Ceiling)

LEGEND:

DB – Distribution Board W/D - Washing Machine and Dryer

ST – Storage

F – Fridge

AC Ledge – Air Conditioner Ledge

R.C. Beam – Reinforced Concrete Beam

Maintenance Mesh (Non-strata)

Void Space (Non-strata)

Rainwater Downpipe Shaft Space

 $[\times]$ 

° •

Wall not allowed to be hacked or altered (including by way of drilling)

(Refer to the clause pertaining to PPVC in the S&P documents)

Area includes air conditioner (A/C) ledge, balcony and strata void area where applicable. The above plans are subject to change as may be approved by the relevant authorities. All floor plans are approximate measurements only and are subject to government re-survey. The balcony shall not be enclosed unless with the approved balcony screen. The installation and cost of the screen shall be borne by the purchaser. For an illustration of the approved balcony screen, please refer to the diagram annexed hereto as 'Annexure A'.

TYPE D1(h) D1 #36-08 (High Ceiling) to #35-08

ОМ 2 3 4 5M