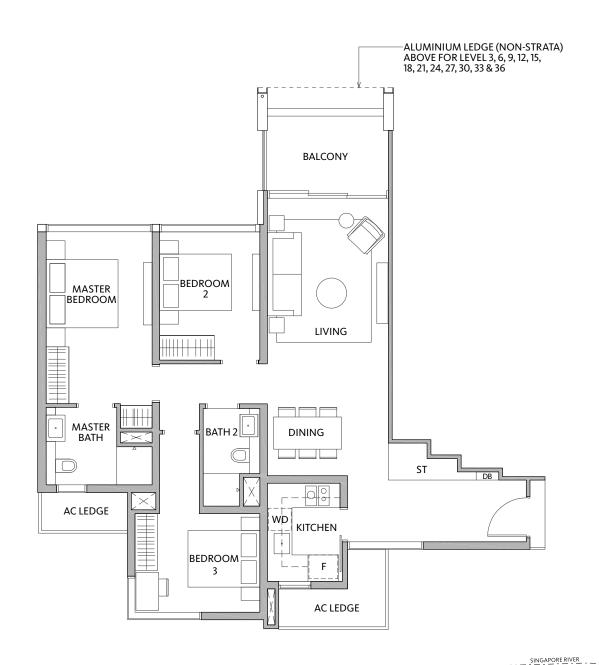

# **3 BEDROOM** 109 sqm / 1173 sqft

TYPE C1-1

**TYPE** C1-1(h) #02-05 to #35-05

#36-05 (High Ceiling)

**3 BEDROOM** 106 sqm / 1141 sqft

ST

#### LEGEND:

Area includes air conditioner (A/C) ledge, balcony and strata void area where applicable. The above plans are subject to change as may be approved by the relevant authorities. All floor plans are approximate measurements only and are subject to government re-survey. The balcony shall not be enclosed unless with the approved balcony screen. The installation and cost of the screen shall be borne by the purchaser. For an illustration of the approved balcony screen, please refer to the diagram annexed hereto as 'Annexure A'.

Area includes air conditioner (A/C) ledge, balcony and strata void area where applicable. The above plans are subject to change as may be approved by the relevant authorities. All floor plans are approximate measurements only and are subject to government re-survey. The balcony shall not be enclosed unless with the approved balcony screen. The installation and cost of the screen shall be borne by the purchaser. For an illustration of the approved balcony screen, please refer to the diagram annexed hereto as 'Annexure A'.