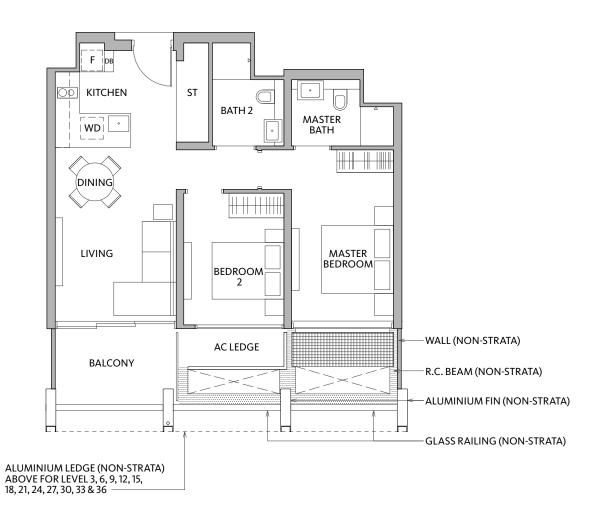

#### TYPE B1-3 #02-12 to #35-12

TYPE B1-3(h) #36-12 (High Ceiling) 2 BEDROOM

78 sqm / 840 sqft

Area includes air conditioner (A/C) ledge, balcony and strata void area where applicable. The above plans are subject to change as may be approved by the relevant authorities. All floor plans are approximate measurements only and are subject to government re-survey. The balcony shall not be enclosed unless with the approved balcony screen. The installation and cost of the screen shall be borne by the purchaser. For an illustration of the approved balcony screen, please refer to the diagram annexed hereto as 'Annexure A'.