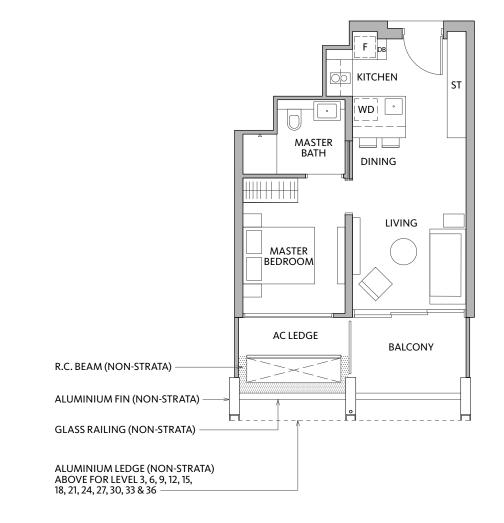

# **1 BEDROOM** 52 sqm / 560 sqft

TYPE A1-1 #02-09 to #35-09 **TYPE A1-1(h)** #36-09 (High Ceiling)

Area includes air conditioner (A/C) ledge, balcony and strata void area where applicable. The above plans are subject to change as may be approved by the relevant authorities. All floor plans are approximate measurements only and are subject to government re-survey. The balcony shall not be enclosed unless with the approved balcony screen. The installation and cost of the screen shall be borne by the purchaser. For an illustration of the approved balcony screen, please refer to the diagram annexed hereto as 'Annexure A'.

ALUMINIUM LEDGE (NON-STRATA) ABOVE FOR LEVEL 3, 6, 9, 12, 15, 18, 21, 24, 27, 30, 33 & 36

Area includes air conditioner (A/C) ledge, balcony and strata void area where applicable. The above plans are subject to change as may be approved by the relevant authorities. All floor plans are approximate measurements only and are subject to government re-survey. The balcony shall not be enclosed unless with the approved balcony screen. The installation and cost of the screen shall be borne by the purchaser. For an illustration of the approved balcony screen, please refer to the diagram annexed hereto as 'Annexure A'.