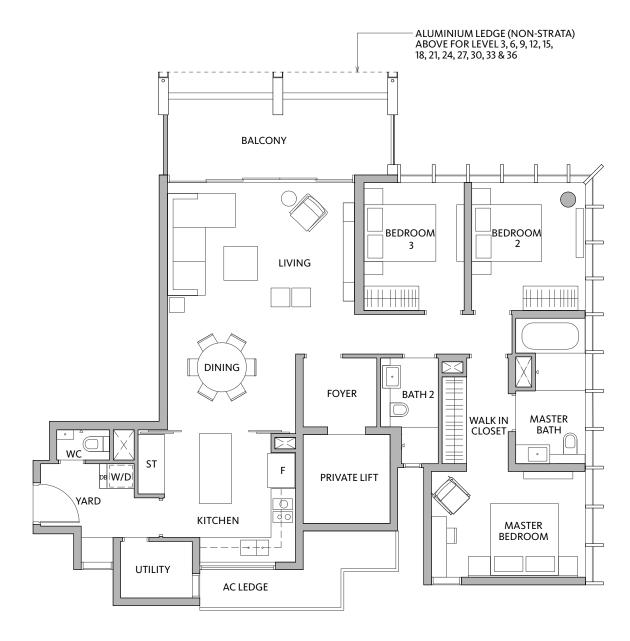

# 4 BEDROOM 186 sqm / 2002 sqft

TYPE D1 #02-08 to #35-08 TYPE D1(h) #36-08 (High Ceiling)

LEGEND:

DB – Distribution Board W/D - Washing Machine and Dryer

ST – Storage

F – Fridge

AC Ledge – Air Conditioner Ledge

R.C. Beam – Reinforced Concrete Beam

Maintenance Mesh (Non-strata)

Void Space (Non-strata)

Rainwater Downpipe Shaft Space

 $[\times]$ 

° •

Wall not allowed to be hacked or altered (including by way of drilling)

(Refer to the clause pertaining to PPVC in the S&P documents)

Area includes air conditioner (A/C) ledge, balcony and strata void area where applicable. The above plans are subject to change as may be approved by the relevant authorities. All floor plans are approximate measurements only and are subject to government re-survey. The balcony shall not be enclosed unless with the approved balcony screen. The installation and cost of the screen shall be borne by the purchaser. For an illustration of the approved balcony screen, please refer to the diagram annexed hereto as 'Annexure A'.

TYPE D1(h) D1 #36-08 (High Ceiling) to #35-08

ОМ 2 3 4 5M