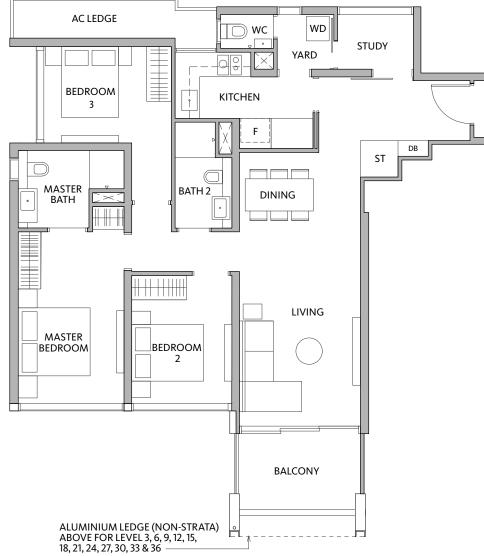

# **3 BEDROOM** 109 sqm / 1173 sqft

TYPE C1-1

**TYPE** C1-1(h) #02-05 to #35-05

#36-05 (High Ceiling)

**3 BEDROOM** 106 sqm / 1141 sqft

ST

#### LEGEND:

Area includes air conditioner (A/C) ledge, balcony and strata void area where applicable. The above plans are subject to change as may be approved by the relevant authorities. All floor plans are approximate measurements only and are subject to government re-survey. The balcony shall not be enclosed unless with the approved balcony screen. The installation and cost of the screen shall be borne by the purchaser. For an illustration of the approved balcony screen, please refer to the diagram annexed hereto as 'Annexure A'.

Area includes air conditioner (A/C) ledge, balcony and strata void area where applicable. The above plans are subject to change as may be approved by the relevant authorities. All floor plans are approximate measurements only and are subject to government re-survey. The balcony shall not be enclosed unless with the approved balcony screen. The installation and cost of the screen shall be borne by the purchaser. For an illustration of the approved balcony screen, please refer to the diagram annexed hereto as 'Annexure A'.

TYPE C1-2(h) #36-01 (High Ceiling)

Wall not allowed to be hacked or altered (including by way of drilling) (Refer to the clause pertaining to PPVC in the S&P docume

0М

ST – Storage

F – Fridge

VIVA - 2 & 3 BEDROOM