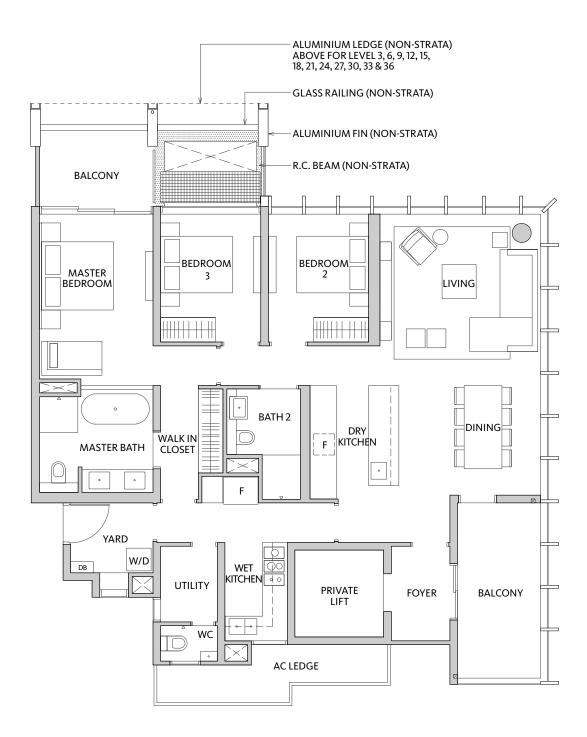

# 4 BEDROOM 186 sqm / 2002 sqft

TYPE D1 #02-08 to #35-08 TYPE D1(h) #36-08 (High Ceiling)

LEGEND:

DB – Distribution Board W/D - Washing Machine and Dryer

ST – Storage

F – Fridge

AC Ledge – Air Conditioner Ledge

R.C. Beam – Reinforced Concrete Beam

Maintenance Mesh (Non-strata)

Void Space (Non-strata)

Rainwater Downpipe Shaft Space

 $[\times]$ 

° •

Wall not allowed to be hacked or altered (including by way of drilling)

(Refer to the clause pertaining to PPVC in the S&P documents)

Area includes air conditioner (A/C) ledge, balcony and strata void area where applicable. The above plans are subject to change as may be approved by the relevant authorities. All floor plans are approximate measurements only and are subject to government re-survey. The balcony shall not be enclosed unless with the approved balcony screen. The installation and cost of the screen shall be borne by the purchaser. For an illustration of the approved balcony screen, please refer to the diagram annexed hereto as 'Annexure A'.

TYPE D1(h) D1 #36-08 (High Ceiling) to #35-08

ОМ 2 3 4 5M