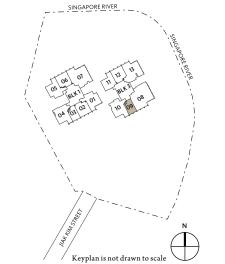

#### TYPE B1-1 #02-06 to #35-06

**TYPE B1-1(h)** #36-06 (High Ceiling) 2 BEDROOM 76 sqm / 818 sqft

Keyplan is not drawn to

installation and cost of the screen shall be borne by the purchaser. For an illustration of the approved balcony screen, please refer to the diagram annexed hereto as 'Annexure A'.