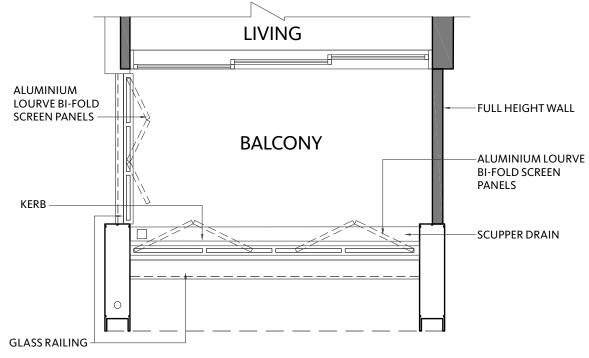

#### **BALCONY SCREEN** ANNEXURE A

| <u> </u> |        |   |
|----------|--------|---|
|          |        |   |
|          |        |   |
|          |        |   |
|          |        |   |
|          |        |   |
|          |        |   |
|          |        |   |
| -        |        |   |
|          |        |   |
|          |        |   |
|          |        |   |
|          |        |   |
| <u> </u> |        |   |
|          |        |   |
| 1        |        |   |
|          |        |   |
|          |        |   |
| <u> </u> |        |   |
| L        |        |   |
|          |        |   |
|          |        |   |
|          |        |   |
|          |        |   |
|          |        |   |
|          |        |   |
|          |        |   |
| L        |        |   |
|          |        |   |
|          |        |   |
|          |        | ~ |
|          |        |   |
|          |        |   |
|          | ~      | / |
|          | $\geq$ | / |
| _        | $\geq$ | / |
| -        | $\leq$ |   |
| _        | $\geq$ |   |
| _        |        |   |
| _        | $\geq$ |   |
|          |        |   |
|          |        |   |
|          |        |   |
|          |        |   |
|          |        |   |
|          |        |   |
|          |        |   |
|          |        |   |
|          |        |   |
|          |        |   |
|          |        |   |
|          |        |   |
|          |        |   |
|          |        |   |
|          |        |   |
|          |        |   |
|          |        |   |
|          |        |   |
|          |        |   |
|          |        |   |
|          |        |   |
|          |        |   |
|          |        |   |
|          |        |   |
|          |        |   |

#### LEGEND:

Wall not allowed to be hacked or altered (including by way of drilling) (Refer to the clause pertaining to ppvc in the s&p documents)

Rainwater Downpipe Shaft Space

NOTES:

1. The balcony shall not be enclosed unless with approved balcony screen. The cost of the screen and installation shall be borne by Purchaser.
 Mock up sample of the approved balcony screen is displayed at the Sales Gallery for reference.

#### TYPICAL PLAN OF BALCONY WITH SCREEN

**TYPICAL ELEVATION - BALCONY SCREEN** 