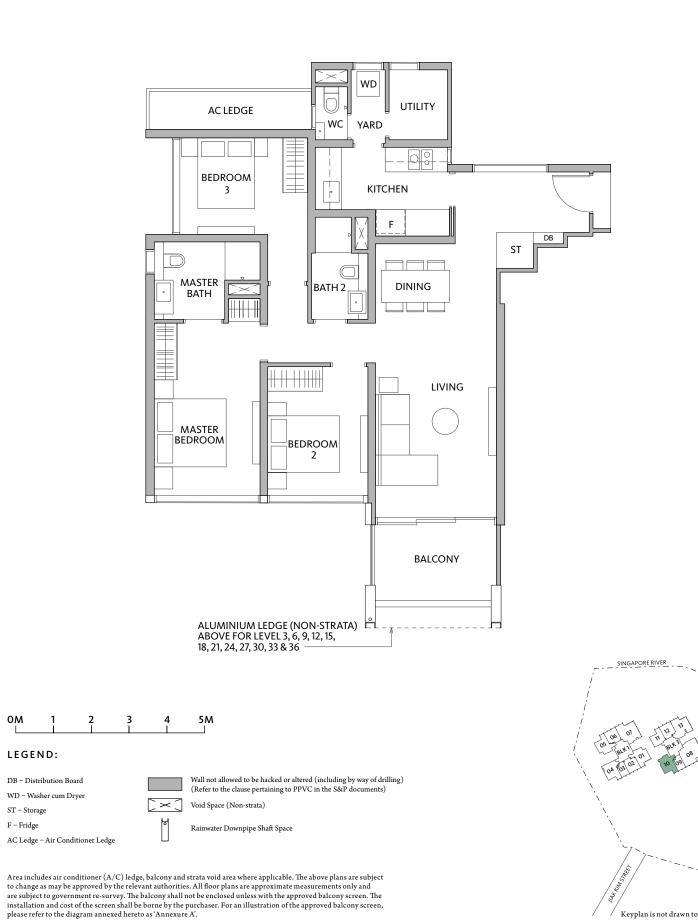

#### TYPE B1-3 #02-12 to #35-12

TYPE B1-3(h) #36-12 (High Ceiling) 2 BEDROOM

78 sqm / 840 sqft

Area includes air conditioner (A/C) ledge, balcony and strata void area where applicable. The above plans are subject to change as may be approved by the relevant authorities. All floor plans are approximate measurements only and are subject to government re-survey. The balcony shall not be enclosed unless with the approved balcony screen. The installation and cost of the screen shall be borne by the purchaser. For an illustration of the approved balcony screen, please refer to the diagram annexed hereto as 'Annexure A'.