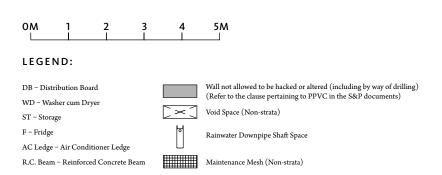

| 0M 1                                                                                 | 2<br> | 3 | 4<br> | 5M                                                                                                             |
|--------------------------------------------------------------------------------------|-------|---|-------|----------------------------------------------------------------------------------------------------------------|
| LEGEND:                                                                              |       |   |       |                                                                                                                |
| DB – Distributic<br>WD – Washer cu<br>ST – Storage<br>F – Fridge<br>AC Ledge – Air ( |       | e |       | Wall not allowed to be had<br>(Refer to the clause pertai<br>Void Space (Non-strata)<br>Rainwater Downpipe Sha |

#### LEGEND:

Area includes air conditioner (A/C) ledge, balcony and strata void area where applicable. The above plans are subject to change as may be approved by the relevant authorities. All floor plans are approximate measurements only and are subject to government re-survey. The balcony shall not be enclosed unless with the approved balcony screen. The installation and cost of the screen shall be borne by the purchaser. For an illustration of the approved balcony screen, please refer to the diagram annexed hereto as 'Annexure A'.

#### LEGEND:

DB – Distribution Board W/D – Washing Machine and Dryer ST – Storage F – Fridge AC Ledge – Air Conditioner Ledge

Area includes air conditioner (A/C) ledge, balcony and strata void area where applicable. The above plans are subject to change as may be approved by the relevant authorities. All floor plans are approximate measurements only and are subject to government re-survey. The balcony shall not be enclosed unless with the approved balcony screen. The installation and cost of the screen shall be borne by the purchaser. For an illustration of the approved balcony screen, please refer to the diagram annexed hereto as 'Annexure A'.

#### LEGEND:

DB - Distribution Board W/D - Washing Machine and Dryer ST - Storage F - Fridge AC Ledge - Air Conditioner Ledge R.C. Beam - Reinforced Concrete Beam

Area includes air conditioner (A/C) ledge, balcony and strata void area where applicable. The above plans are subject to change as may be approved by the relevant authorities. All floor plans are approximate measurements only and are subject to government re-survey. The balcony shall not be enclosed unless with the approved balcony screen. The installation and cost of the screen shall be borne by the purchaser. For an illustration of the approved balcony screen, please refer to the diagram annexed hereto as 'Annexure A'.